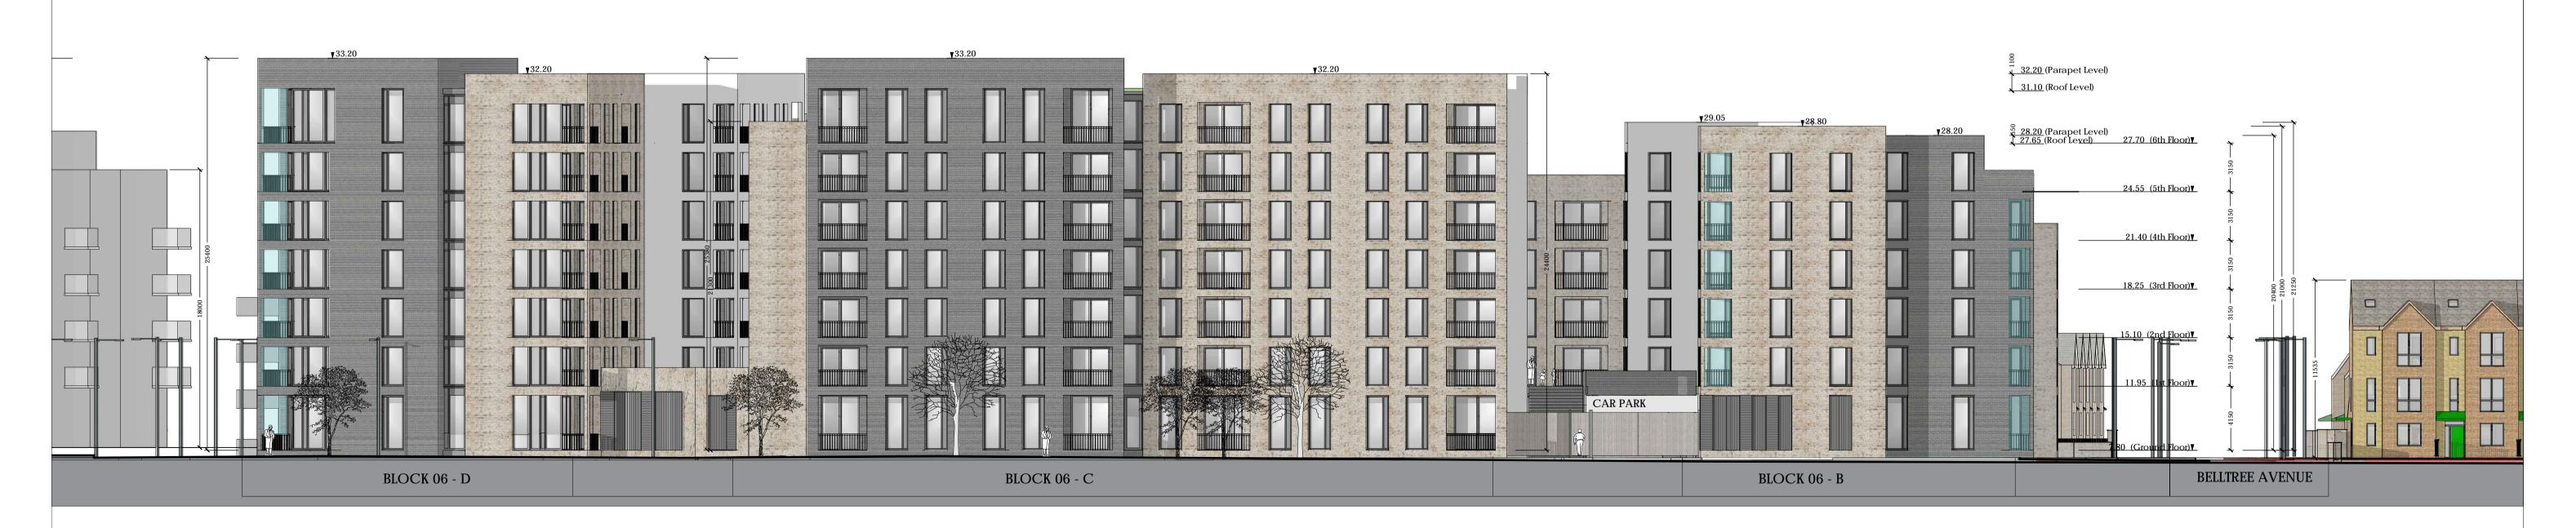

018 | CLONGRIFFIN SHD01                                      | FH   | PH     | PH      |
| P   | 23.07.19   | ISSUED FOR PLANNING                                    | FH   | PH     | PH      |
|     |            |                                                        |      |        |         |
|     |            |                                                        |      |        |         |
|     |            |                                                        |      |        |         |
|     |            |                                                        |      |        |         |
|     |            |                                                        |      |        |         |

NOTE: - DO NOT SCALE. USE FIGURED DIMENSIONS ONLY



## SOUTH ELEVATION

Scale 1:200



## EAST ELEVATION

Scale 1:200